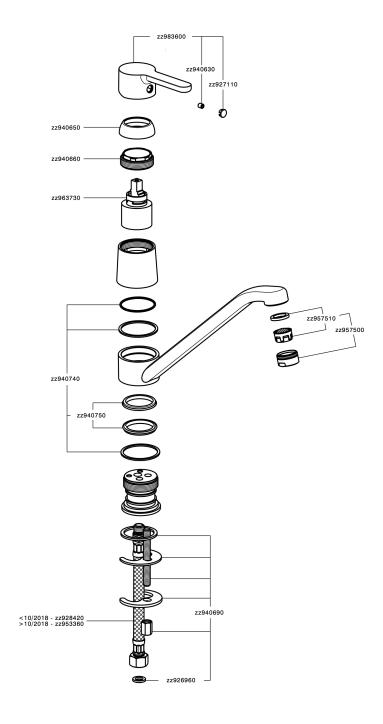

lexible hoses

#### **AVAILABLE FINISHINGS**



21 Chrome

#### **CHARACTERISTICS**

Cartridge Spare Parts

ZZ96373000

35 mm Cartridge





#### **EcoStop**

EcoStop feature limits water flow to approximately 50% of maximum output with one point of resistance on setting. Push slightly past the middle stop only when full water output is required. This will save water up to 50%.



### **EnergySave**

Thanks to the EnergySave device, only cold water will be drawn if the lever is operated in the central position, so that the water heater will not be engaged and no hot water wasted, leading to considerable savings in energy and costs. The temperature can be adjusted by rotating the lever to the left, until the desired temperature is reached.





# Single lever sink mixer Energysave KITCHEN



H2000585

https://en.huberitalia.com/single-lever-sink-mixer-energysave-kitchenh2000585

2024-04-29