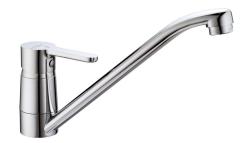

## Single lever sink mixer Energysave KITCHEN

MODEL **H2000585** 

Single lever sink mixer Energysave, swivel spout, G.3/8" stainless steel flexible hoses

# Single lever sink mixer Energysave KITCHEN

H2000585

https://en.huberitalia.com/single-lever-sink-mixer-energysave-kitchenh2000585

2024-04-29