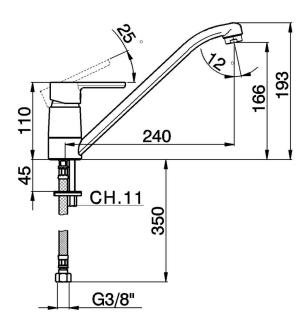

## Single lever sink mixer Energysave KITCHEN

MODEL **H2000585** 

Single lever sink mixer Energysave, swivel spout, G.3/8" stainless steel flexible hoses

# Single lever sink mixer Energysave KITCHEN

H2000585

https://en.huberitalia.com/single-lever-sink-mixer-energysave-kitchenh2000585

2024-04-29