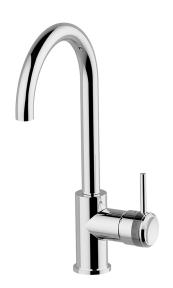

## Single lever sink mixer Energysave CHRONOS

#### MODEL CR000535

Single lever sink mixer Energysave, swivel spout, G.3/8" stainless steel flexible hoses

# Single lever sink mixer Energysave CHRONOS

CR000535

https://en.huberitalia.com/single-lever-sink-mixer-energysave-chronoscr000535

2024-04-29