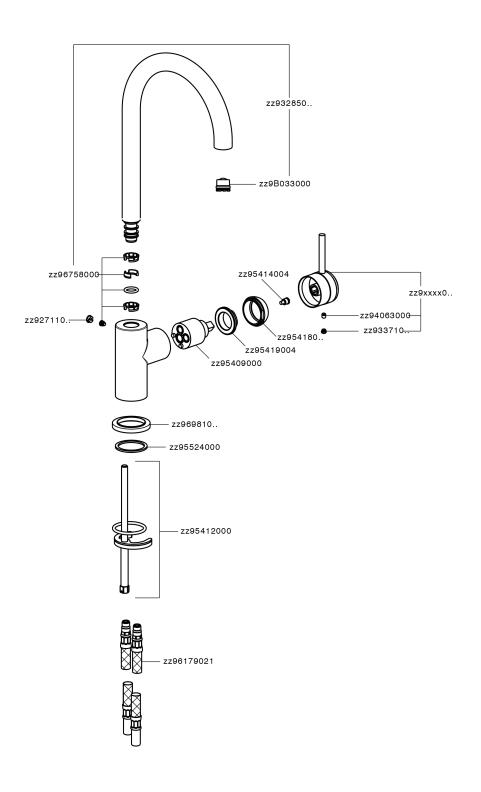

#### **CHARACTERISTICS**

Cartridge Spare Parts

ZZ95409000

35 mm Cartridge

# Single lever sink mixer Energysave CHRONOS

CR000535

https://en.huberitalia.com/single-lever-sink-mixer-energysave-chronoscr000535

2024-04-29