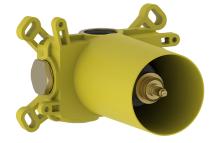

# Thermostatic Concealed part CONCEALED\_ZB0G1000

MODEL ZB0G1000

Thermostatic Concealed part, without stop valve, with protection guard box, to match with Thermostatic exposed part, without exposed part

## AVAILABLE FINISHINGS

04 04 Without finishing