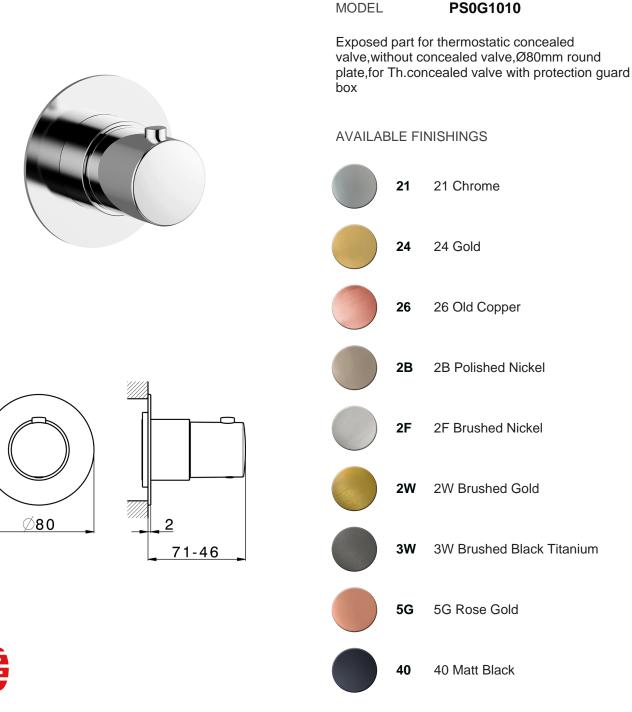

# Exposed part for thermostatic concealed valve PUSH&SHOWER\_PS0G1010

## CHARACTERISTICS

Installation Concealed Required concealed parts ZB0G1000