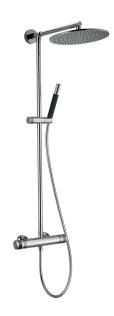

### MODEL CRC78040

2-function Thermostatic shower set,2-outlet deviastop,not adjustable column,sliding handshower holder,Brass D.24mm minimalistic one spray handshower,D.300 mm 8 mm Brass thick round showerhead,150 cm SUPREME smooth flexible hose