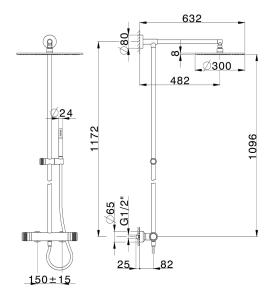

### MODEL CRC78040

2-function Thermostatic shower set,2-outlet deviastop,not adjustable column,sliding handshower holder,Brass D.24mm minimalistic one spray handshower,D.300 mm 8 mm Brass thick round showerhead,150 cm SUPREME smooth flexible hose