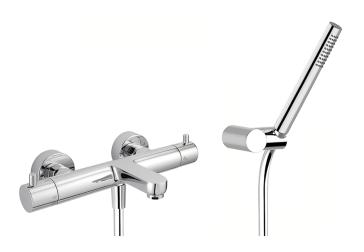

# Thermostatic bath mixer M32\_MTD23016

# MODEL MTD23016

Thermostatic bath mixer, with shower set,wall mounted swivel handshower bracket,23 mm Brass One Spray handshower,150 cm smooth SUPREME Flexible Hose