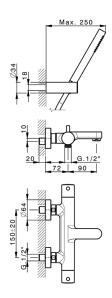

# MODEL MTD23016

Thermostatic bath mixer, with shower set,wall mounted swivel handshower bracket,23 mm Brass One Spray handshower,150 cm smooth SUPREME Flexible Hose

# **CHARACTERISTICS**

Cartridge Spare Parts 24.04A.PP

Argo 2 (long filter) Thermostatic Valve

2024-12-19