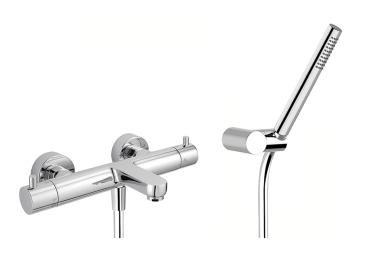

# Thermostatic bath mixer M32\_MTD23016

# MODEL MTD23016

Thermostatic bath mixer, with shower set,wall mounted swivel handshower bracket,23 mm Brass One Spray handshower,150 cm smooth SUPREME Flexible Hose