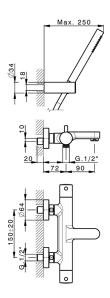

# MODEL MTD23016

Thermostatic bath mixer, with shower set,wall mounted swivel handshower bracket,23 mm Brass One Spray handshower,150 cm smooth SUPREME Flexible Hose

# **CHARACTERISTICS**

Cartridge Spare Parts 24.04A.PP

Argo 2 (long filter) Thermostatic Valve

2024-12-18