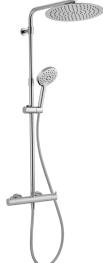

## 2-function Thermostatic shower set COLUMNS\_K2C8401D

MODEL K2C8401D

2-function Thermostatic shower set,2-outlet deviastop,adjustable riser column,sliding handshower holder,120 mm ABS 3 sprays handshower,300 mm round showerhead 2 mm thick INOX,150 cm smooth SILVERFLEX Flexible Hose