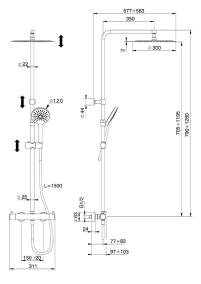

## 2-function Thermostatic shower set COLUMNS\_K2C8401D

MODEL K2C8401D

2-function Thermostatic shower set,2-outlet deviastop,adjustable riser column,sliding handshower holder,120 mm ABS 3 sprays handshower,300 mm round showerhead 2 mm thick INOX,150 cm smooth SILVERFLEX Flexible Hose