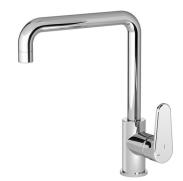

## Single lever sink mixer Energysave KITCHEN

#### MODEL **AH002535**

Single lever sink mixer Energysave, swivel spout, G.3/8" stainless steel flexible hoses

# Single lever sink mixer Energysave KITCHEN

AH002535

https://en.huberitalia.com/single-lever-sink-mixer-energysave-kitchenah002535

2024-04-27