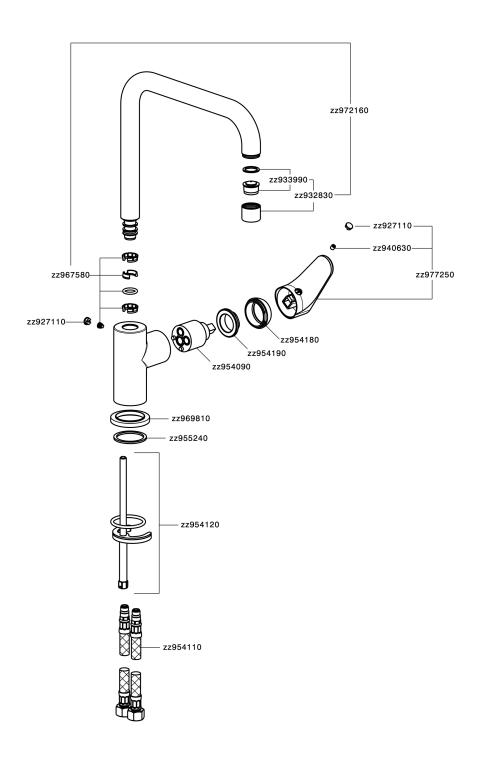

slightly past the middle stop only when full water output is required. This will save water up to 50%.



### **EnergySave**

Thanks to the EnergySave device, only cold water will be drawn if the lever is operated in the central position, so that the water heater will not be engaged and no hot water wasted, leading to considerable savings in energy and costs. The temperature can be adjusted by rotating the lever to the left, until the desired temperature is reached.

#### MODEL **AH002535**

Single lever sink mixer Energysave, swivel spout, G.3/8" stainless steel flexible hoses

#### **AVAILABLE FINISHINGS**



21 Chrome



2F 2F Brushed Nickel



40 Matt Black

#### **CHARACTERISTICS**

Cartridge Spare Parts

ZZ95409000

35 mm Cartridge





# Single lever sink mixer Energysave KITCHEN



AH002535

https://en.huberitalia.com/single-lever-sink-mixer-energysave-kitchenah002535

2024-04-27