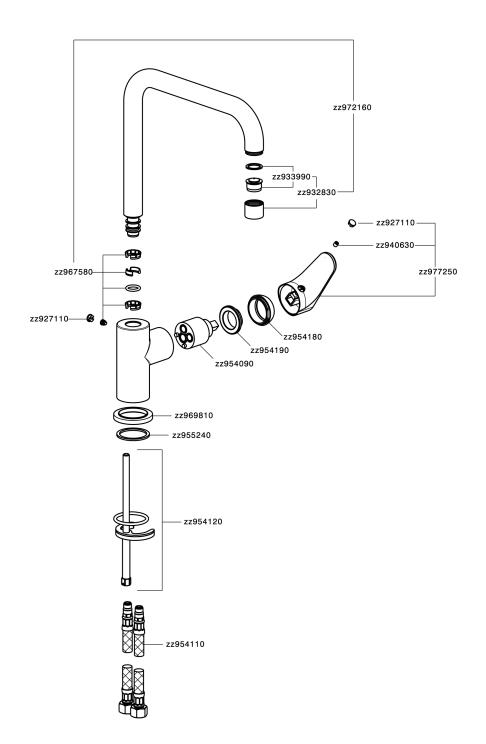

ve, swivel spout, G.3/8" stainless steel flexible hoses

#### AVAILABLE FINISHINGS



# 

EcoStop

EcoStop feature limits water flow to approximately 50% of maximum output with one point of resistance on setting. Push slightly past the middle stop only when full water output is required. This will save water up to 50%.



#### EnergySave

Thanks to the EnergySave device, only cold water will be drawn if the lever is operated in the central position, so that the water heater will not be engaged and no hot water wasted, leading to considerable savings in energy and costs. The temperature can be adjusted by rotating the lever to the left, until the desired temperature is reached.

### CHARACTERISTICS

Cartridge Spare Parts 35 mm Cartridge







## Single lever sink mixer Energysave KITCHEN



AH002535

https://en.huberitalia.com/single-lever-sink-mixer-energysave-kitchenah002535

2024-05-09