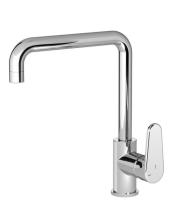

#### Single lever sink mixer Energysave KITCHEN

MODEL **AH002535** 

Single lever sink mixer Energysave, swivel spout, G.3/8" stainless steel flexible hoses

## Single lever sink mixer Energysave KITCHEN

AH002535

https://en.huberitalia.com/single-lever-sink-mixer-energysave-kitchenah002535

2024-05-09