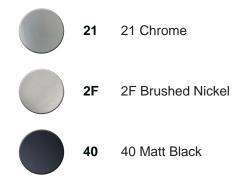

#### Single lever sink mixer Energysave KITCHEN



MODEL **AH002535** 

Single lever sink mixer Energysave, swivel spout, G.3/8" stainless steel flexible hoses

#### AVAILABLE FINISHINGS



# 

EcoStop

EcoStop feature limits water flow to approximately 50% of maximum output with one point of resistance on setting. Push slightly past the middle stop only when full water output is required. This will save water up to 50%.



#### EnergySave

Thanks to the EnergySave device, only cold water will be drawn if the lever is operated in the central position, so that the water heater will not be engaged and no hot water wasted, leading to considerable savings in energy and costs. The temperature can be adjusted by rotating the lever to the left, until the desired temperature is reached.

### CHARACTERISTICS

Cartridge Spare Parts 35 mm Cartridge







## Single lever sink mixer Energysave KITCHEN



AH002535

https://en.huberitalia.com/single-lever-sink-mixer-energysave-kitchenah0