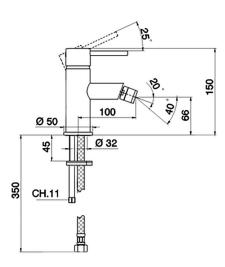

## Single lever bidet mixer Energy Save TRATTO EVO\_TV000565

MODEL **TV000565** 

Single lever bidet mixer Energy Save, without pop-up waste, G.3/8" stainless steel flexible hoses

#### **CHARACTERISTICS**

Cartridge Spare Parts

ZZ95435000

35 mm Cartridge