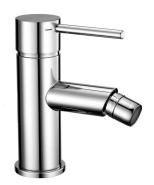

## Single lever bidet mixer Energy Save TRATTO EVO\_TV000565

MODEL **TV000565** 

Single lever bidet mixer Energy Save, without pop-up waste, G.3/8" stainless steel flexible hoses

### **AVAILABLE FINISHINGS**

21 Chrome