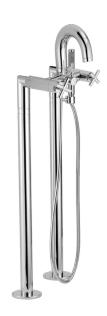

# Floor mounted bath mixer SUITE\_SU004200

## MODEL SU004200

Floor mounted bath mixer, shower bracket, ABS 27 mm minimalistic one spray handshower, 150 cm Brass flexible hose