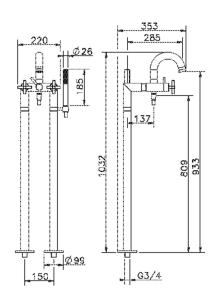

# Floor mounted bath mixer SUITE\_SU004200

## MODEL SU004200

Floor mounted bath mixer, shower bracket, ABS 27 mm minimalistic one spray handshower, 150 cm Brass flexible hose