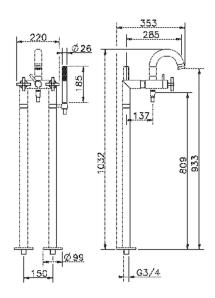

# Floor mounted bath mixer SUITE\_SU004200

#### MODEL SU004200

Floor mounted bath mixer, shower bracket, ABS 27 mm minimalistic one spray handshower, 150 cm Brass flexible hose

## **CHARACTERISTICS**

Cartridge Spare Parts

ZZ95409000

35 mm Cartridge