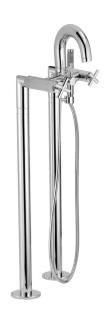

# Floor mounted bath mixer SUITE\_SU004200

#### MODEL SU004200

Floor mounted bath mixer, shower bracket, ABS 27 mm minimalistic one spray handshower, 150 cm Brass flexible hose