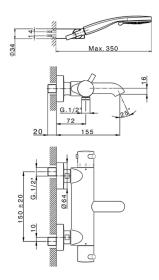

## MODEL K2D23016

Thermostatic bath mixer, with shower set,wall mounted swivel handshower bracket,100 mm ABS 3 sprays handshower,150 cm smooth SUPREME Flexible Hose