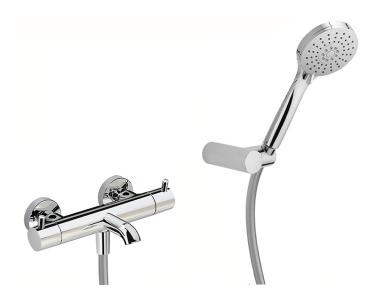

# Thermostatic bath mixer NUOVA KIRUNA\_K2D23016

## MODEL K2D23016

Thermostatic bath mixer, with shower set,wall mounted swivel handshower bracket,100 mm ABS 3 sprays handshower,150 cm smooth SUPREME Flexible Hose