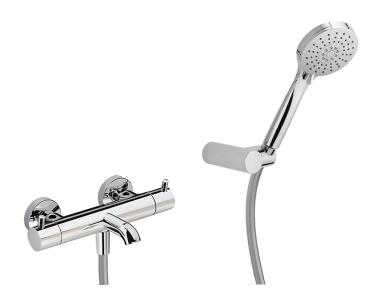

# Thermostatic bath mixer NUOVA KIRUNA\_K2D23016

#### MODEL K2D23016

Thermostatic bath mixer, with shower set,wall mounted swivel handshower bracket,100 mm ABS 3 sprays handshower,150 cm smooth SUPREME Flexible Hose