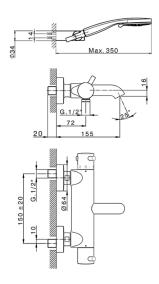

#### MODEL K2D23016

Thermostatic bath mixer, with shower set,wall mounted swivel handshower bracket,100 mm ABS 3 sprays handshower,150 cm smooth SUPREME Flexible Hose

# **CHARACTERISTICS**

Cartridge Spare Parts

8x20 Plus P Thermostatic Valve

2024-12-19