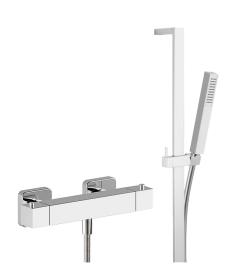

# Thermostatic shower mixer with sliding bar NUOVA EGO

## MODEL NES01010

Thermostatic shower mixer with sliding bar,70 cm sliding rail bar with sliding bracket,ABS 27x27mm one spray minimalist square handshower,150 cm smooth SILVERFLEX Flexible Hose