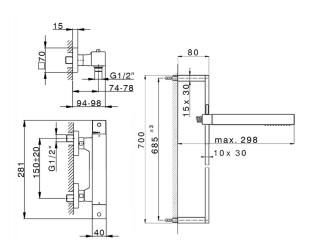

## MODEL NES01010

Thermostatic shower mixer with sliding bar,70 cm sliding rail bar with sliding bracket,ABS 27x27mm one spray minimalist square handshower,150 cm smooth SILVERFLEX Flexible Hose