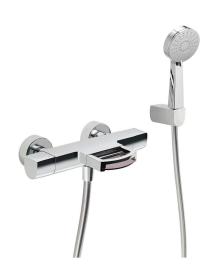

# Thermostatic bath mixer, with shower set DADO\_DCD23020

#### MODEL DCD23020

Thermostatic bath mixer, with shower set,wall mounted handshower bracket,100 mm ABS Lodge 3 spray handshower,150 cm SUPREME smooth flexible hose,spout plate available in chrome or smoked finishin