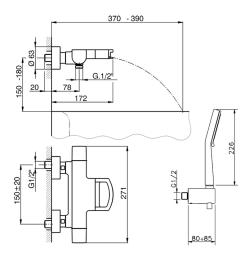

#### MODEL DCD23020

Thermostatic bath mixer, with shower set,wall mounted handshower bracket,100 mm ABS Lodge 3 spray handshower,150 cm SUPREME smooth flexible hose,spout plate available in chrome or smoked finishin

## **CHARACTERISTICS**

Cartridge Spare Parts

24.04A.PP

8x20 Plus P Thermostatic Valve