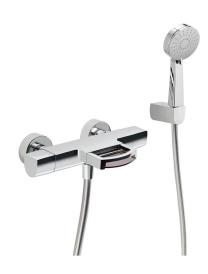

# Thermostatic bath mixer, with shower set DADO\_DCD23020

#### MODEL DCD23020

Thermostatic bath mixer, with shower set,wall mounted handshower bracket,100 mm ABS Lodge 3 spray handshower,150 cm SUPREME smooth flexible hose,spout plate available in chrome or smoked finishin