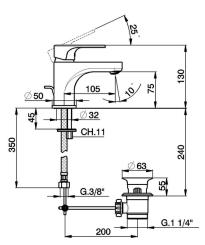

## Single lever washbasin mixer EnergySave H3\_AH000515

MODEL

AH000515

EcoStop feature limits water flow to approximately 50% of maximum output with one point of resistance on setting. Push slightly past the middle stop only when full water output is required. This will save water up to 50%.

## **CHARACTERISTICS**

Cartridge Spare Parts ZZ96800000 35 mm Cartridge