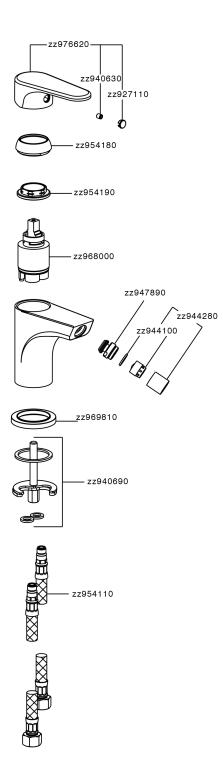

## Single lever bidet mixer Energy Save H3\_AH000565

MODEL AH000565

Single lever bidet mixer Energy Save, without pop-up waste,G.3/8" stainless steel flexible hoses

ZZ96800000

## **AVAILABLE FINISHINGS**

**CHARACTERISTICS** 

Cartridge Spare Parts

35 mm Cartridge