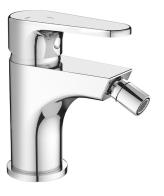

## Single lever bidet mixer Energy Save H3\_AH000565

MODEL AH000565

Single lever bidet mixer Energy Save, without pop-up waste,G.3/8" stainless steel flexible hoses

ZZ96800000

## Single lever bidet mixer Energy Save H3\_AH000565

AH000565

https://en.huberitalia.com/single-lever-bidet-mixer-energy-save-h3-ah000565

2024-11-15