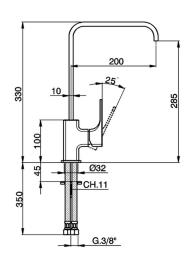

### MODEL **CU102535**

Single lever sink mixer Energysave, swivel spout, G.3/8" stainless steel flexible hoses

#### **CHARACTERISTICS**

Cartridge Spare Parts

ZZ96691000

25 mm Cartridge