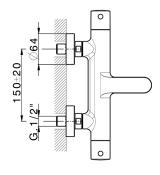

# Thermostatic bath mixer M32\_MTT23016

#### **MODEL** MTT23016

Thermostatic bath mixer, without shower set