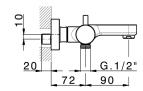

# Thermostatic bath mixer M32\_MTT23016

#### **MODEL** MTT23016

Thermostatic bath mixer, without shower set