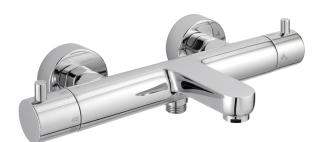

# Thermostatic bath mixer M32\_MTT23016

#### **MODEL** MTT23016

Thermostatic bath mixer, without shower set