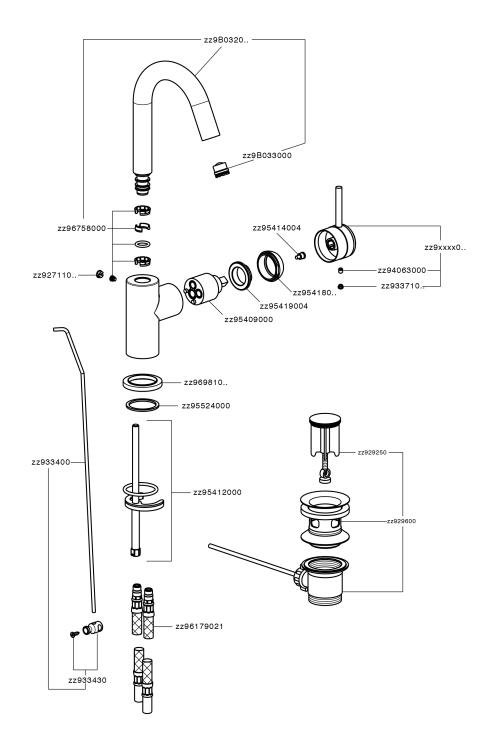

## CHARACTERISTICS

Cartridge Spare Parts **35 mm Cartridge** 

ZZ95409000

EcoStop feature limits water flow to approximately 50% of maximum output with one point of resistance on setting. Push slightly past the middle stop only when full water output is required. This will save water up to 50%.