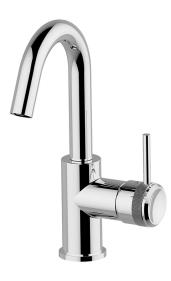

## Single lever washbasin mixer EnergySave CHRONOS

MODEL CR000475 Single lever washbasin mixer EnergySave,swivel spout,with 1"1/4 automatic pop-up waste,G.3/8" stainless steel flexible hoses AVAILABLE FINISHINGS

## Single lever washbasin mixer EnergySave CHRONOS

CR000475