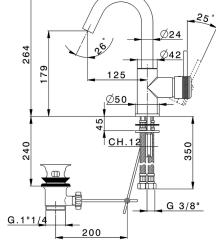

## Single lever washbasin mixer EnergySave CHRONOS

MODEL CR000475 Single lever washbasin mixer EnergySave,swivel spout,with 1"1/4 automatic pop-up waste,G.3/8" stainless steel flexible hoses AVAILABLE FINISHINGS