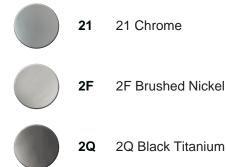

## Single lever washbasin mixer EnergySave CHRONOS

MODEL CR000475 Single lever washbasin mixer EnergySave,swivel spout,with 1"1/4 automatic pop-up waste,G.3/8" stainless steel flexible hoses AVAILABLE FINISHINGS