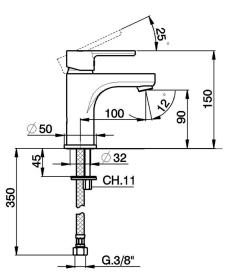

## Single lever washbasin mixer " large " EnergySave H2\_H2000505

MODEL **H2000505** 

Single lever washbasin mixer " large " EnergySave,without automatic pop-up waste,G.3/8" stainless steel flexible hoses

## **CHARACTERISTICS**

Cartridge Spare Parts 35 mm Cartridge

EcoStop feature limits water flow to approximately 50% of maximum output with one point of resistance on setting. Push slightly past the middle stop only when full water output is required. This will save water up to 50%.

Thanks to the EnergySave device, only cold water will be drawn if the lever is operated in the central position, so that the water heater will not be engaged and no hot water wasted, leading to considerable savings in energy and costs. The temperature can be adjusted by rotating the lever to the left, until the desired temperature is reached.