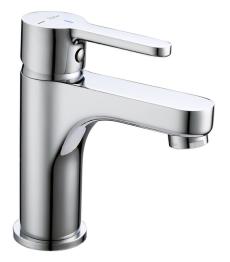

## Single lever washbasin mixer " large " EnergySave H2\_H2000505

MODEL **H2000505** 

Single lever washbasin mixer " large " EnergySave,without automatic pop-up waste,G.3/8" stainless steel flexible hoses

## **CHARACTERISTICS**

Cartridge Spare Parts 35 mm Cartridge

EcoStop feature limits water flow to approximately 50% of maximum output with one point of resistance on setting. Push slightly past the middle stop only when full water output is required. This will save water up to 50%.

Thanks to the EnergySave device, only cold water will be drawn if the lever is operated in the central position, so that the water heater will not be engaged and no hot water wasted, leading to considerable savings in energy and costs. The temperature can be adjusted by rotating the lever to the left, until the desired temperature is reached.