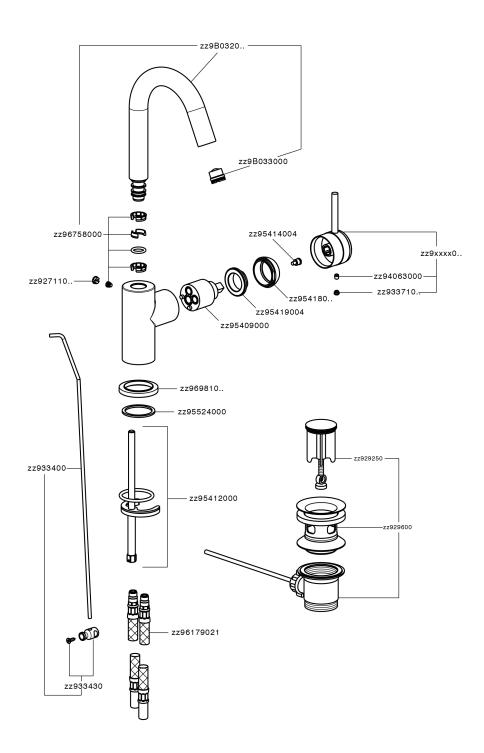

#### MODEL CR000475

Single lever washbasin mixer EnergySave,swivel spout,with 1"1/4 automatic pop-up waste,G.3/8" stainless steel flexible hoses

#### **CHARACTERISTICS**

Cartridge Spare Parts

ZZ95409000

35 mm Cartridge