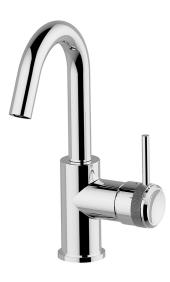

## Single lever washbasin mixer EnergySave CHRONOS\_CR000475

MODEL

Single lever washbasin mixer EnergySave,swivel spout, with 1"1/4 automatic pop-up waste, G.3/8" stainless steel flexible hoses

CR000475