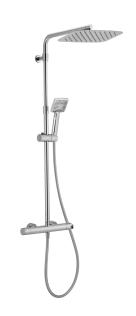

#### MODEL **H3C8403A21**

2-function Thermostatic shower set,2-outlet deviastop,adjustable riser column,sliding handshower holder,96x96 mm ABS 3 sprays handshower,300x200 thick 2 mm Inox rectangular showerhead,150 cm smooth SUPREME flexible hose

## **AVAILABLE FINISHINGS**

21 Chrome