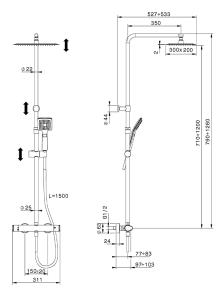

#### MODEL **H3C8403A21**

2-function Thermostatic shower set,2-outlet deviastop,adjustable riser column,sliding handshower holder,96x96 mm ABS 3 sprays handshower,300x200 thick 2 mm Inox rectangular showerhead,150 cm smooth SUPREME flexible hose