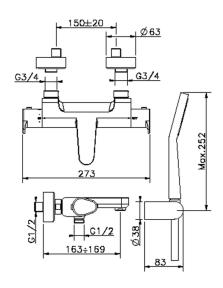

#### MODEL **H3D21015**

Thermostatic bath mixer, with shower set,wall mounted adjustable handshower bracket,100 mm ABS one spray handshower,150 cm smooth SILVERFLEX Flexible Hose

### **CHARACTERISTICS**

Cartridge Spare Parts 22

22.04A.AR - ZZ97279004

Argo 2 (long filter) Thermostatic Valve