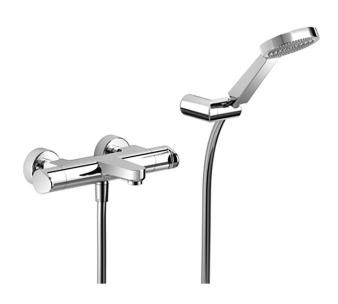

# Thermostatic bath mixer, with shower set H3\_H3D21015

#### MODEL **H3D21015**

Thermostatic bath mixer, with shower set,wall mounted adjustable handshower bracket,100 mm ABS one spray handshower,150 cm smooth SILVERFLEX Flexible Hose