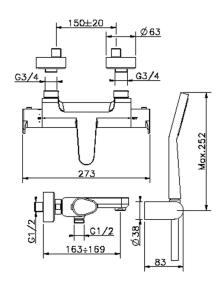

### MODEL **H3D21015**

Thermostatic bath mixer, with shower set,wall mounted adjustable handshower bracket,100 mm ABS one spray handshower,150 cm smooth SILVERFLEX Flexible Hose

#### **CHARACTERISTICS**

Cartridge Spare Parts 22.04A.AR - ZZ97279004

Argo 2 (long filter) Thermostatic Valve