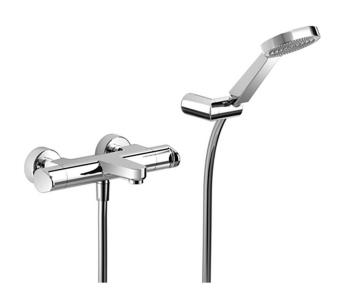

# Thermostatic bath mixer, with shower set H3\_H3D21015

### MODEL **H3D21015**

Thermostatic bath mixer, with shower set,wall mounted adjustable handshower bracket,100 mm ABS one spray handshower,150 cm smooth SILVERFLEX Flexible Hose