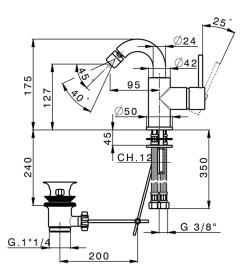

### MODEL **K2002555**

Single lever bidet mixer EnergySave,swivel spout,with 1"1/4 automatic pop-up waste,G.3/8" stainless steel flexible hose