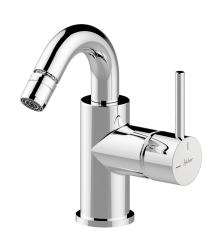

### MODEL **K2002555**

Single lever bidet mixer EnergySave,swivel spout,with 1"1/4 automatic pop-up waste,G.3/8" stainless steel flexible hose