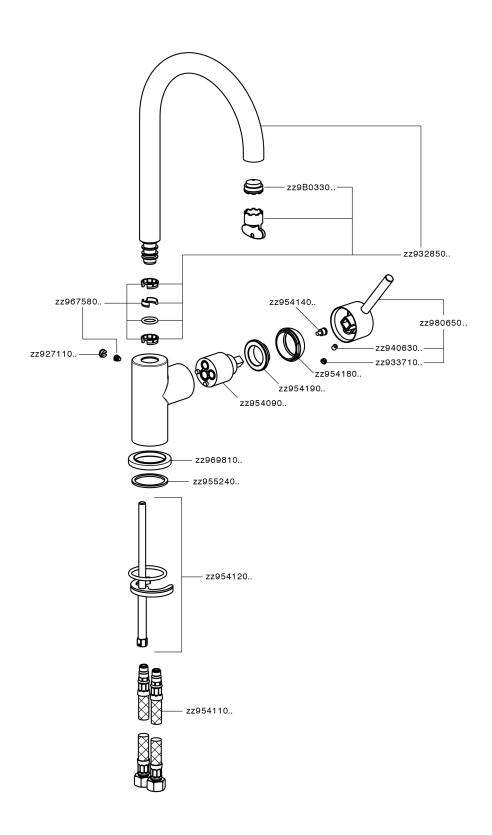

hed Gold



40 Matt Black



4Q 4Q Matt White

#### **CHARACTERISTICS**

Cartridge Spare Parts

ZZ95409000

35 mm Cartridge



#### **EcoStop**

EcoStop feature limits water flow to approximately 50% of maximum output with one point of resistance on setting. Push slightly past the middle stop only when full water output is required. This will save water up to 50%.



## **EnergySave**

Thanks to the EnergySave device, only cold water will be drawn if the lever is operated in the central position, so that the water heater will not be engaged and no hot water wasted, leading to considerable savings in energy and costs. The temperature can be adjusted by rotating the lever to the left, until the desired temperature is reached.





# Single lever sink mixer Energysave NUOVA KIRUNA\_K2000535



K2000535

https://en.huberitalia.com/single-lever-sink-mixer-energysave-nuova-kiruna-k2000535

2025-04-23