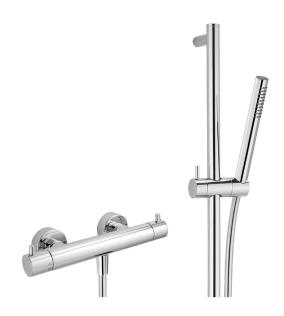

# Thermostatic shower mixer with sliding bar M32\_MTS01010

#### MODEL MTS01010

Thermostatic shower mixer with sliding bar,60 cm slide rail kit with sliding bracket,23 mm Brass One Spray handshower,150 cm SUPREME smooth flexible hose