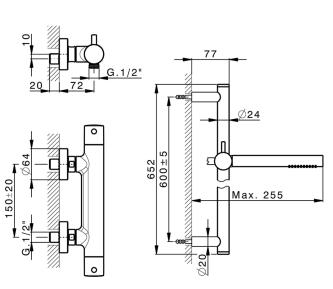

# Thermostatic shower mixer with sliding bar M32\_MTS01010

#### MODEL MTS01010

Thermostatic shower mixer with sliding bar,60 cm slide rail kit with sliding bracket,23 mm Brass One Spray handshower,150 cm SUPREME smooth flexible hose