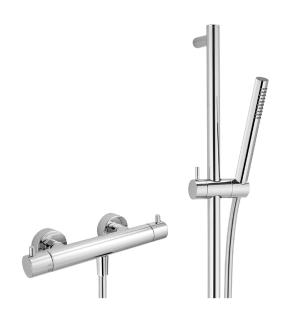

# Thermostatic shower mixer with sliding bar M32\_MTS01010

## MODEL MTS01010

Thermostatic shower mixer with sliding bar,60 cm slide rail kit with sliding bracket,23 mm Brass One Spray handshower,150 cm SUPREME smooth flexible hose