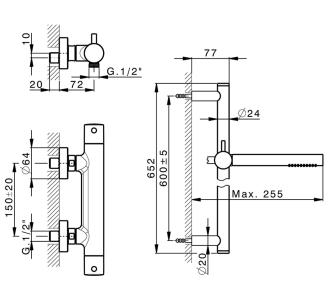

# Thermostatic shower mixer with sliding bar M32\_MTS01010

## MODEL MTS01010

Thermostatic shower mixer with sliding bar,60 cm slide rail kit with sliding bracket,23 mm Brass One Spray handshower,150 cm SUPREME smooth flexible hose