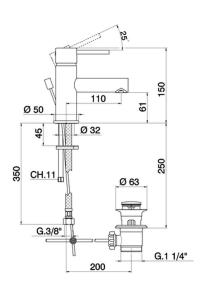

### MODEL **TV000515**

Single lever washbasin mixer EnergySave,with 1"1/4 automatic pop up waste,G.3/8" stainless steel flexible hoses

#### **CHARACTERISTICS**

Cartridge Spare Parts

ZZ96800000

35 mm Cartridge