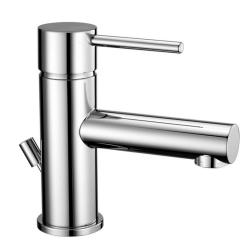

# Single lever washbasin mixer EnergySave TRATTO EVO

### MODEL **TV000515**

Single lever washbasin mixer EnergySave,with 1"1/4 automatic pop up waste,G.3/8" stainless steel flexible hoses