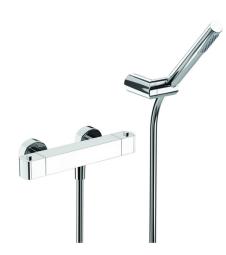

# Thermostatic shower mixer, with shower set DADO\_DDD01010

#### MODEL **DDD01010**

Thermostatic shower mixer, with shower set,wall mounted adjustable handshower bracket,ABS D.26 minimalistic one spray handshower,150 cm SUPREME smooth flexible hose