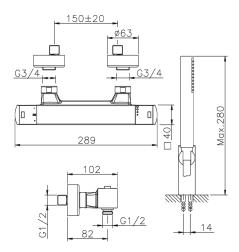

## **CHARACTERISTICS**

Cartridge Spare Parts 22.04A.AR - ZZ97279004

Argo 2 (long filter) Thermostatic Valve