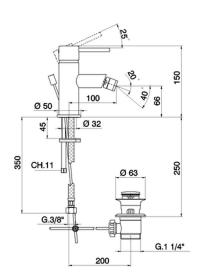

#### MODEL **TV000555**

Single lever bidet mixer EnergySave,with 1"1/4 automatic pop up waste,G.3/8" stainless steel flexible hoses

#### **CHARACTERISTICS**

Cartridge Spare Parts

ZZ96800000

35 mm Cartridge