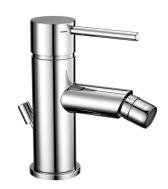

# Single lever bidet mixer EnergySave TRATTO EVO

#### MODEL **TV000555**

Single lever bidet mixer EnergySave,with 1"1/4 automatic pop up waste,G.3/8" stainless steel flexible hoses