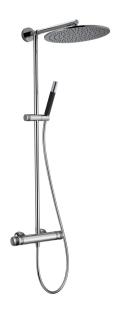

### MODEL CRC78030

2-function Thermostatic shower set,2-outlet deviastop,not adjustable column,sliding handshower holder,Brass D.24mm minimalistic one spray handshower,D.400 mm 8 mm Brass thick round showerhead,150 cm SUPREME smooth flexible hose