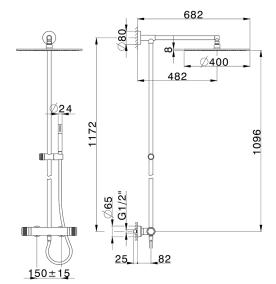

### MODEL CRC78030

2-function Thermostatic shower set,2-outlet deviastop,not adjustable column,sliding handshower holder,Brass D.24mm minimalistic one spray handshower,D.400 mm 8 mm Brass thick round showerhead,150 cm SUPREME smooth flexible hose