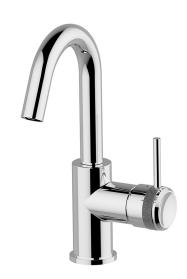

#### MODEL CR000485

Single lever washbasin mixer EnergySave, without automatic pop-up waste, G.3/8" stainless steel flexible hoses

### **EnergySave**

Thanks to the EnergySave device, only cold water will be drawn if the lever is operated in the central position, so that the water heater will not be engaged and no hot water wasted, leading to considerable savings in energy and costs. The temperature can be adjusted by rotating the lever to the left, until the desired temperature is reached.