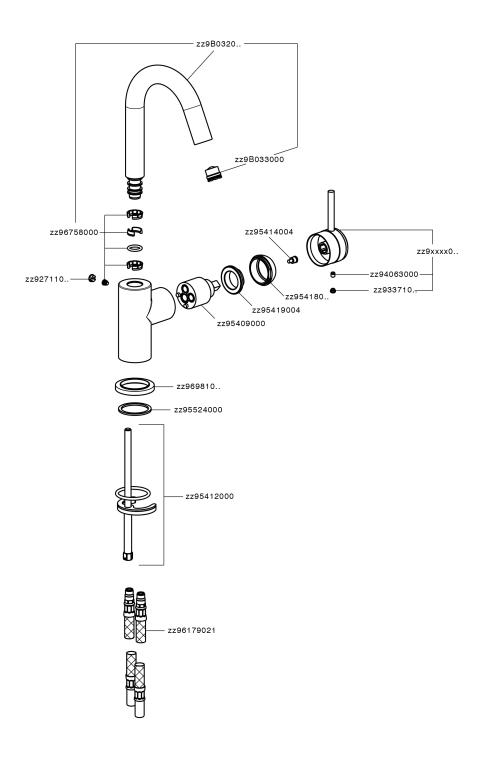

2F 2F Brushed Nickel



2Q Black Titanium

#### **CHARACTERISTICS**

Cartridge Spare Parts

ZZ95409000

35 mm Cartridge



#### **EcoStop**

EcoStop feature limits water flow to approximately 50% of maximum output with one point of resistance on setting. Push slightly past the middle stop only when full water output is required. This will save water up to 50%.



### **EnergySave**

Thanks to the EnergySave device, only cold water will be drawn if the lever is operated in the central position, so that the water heater will not be engaged and no hot water wasted, leading to considerable savings in energy and costs. The temperature can be adjusted by rotating the lever to the left, until the desired temperature is reached.





# Single lever washbasin mixer EnergySave CHRONOS\_CR000485



CR000485

https://en.huberitalia.com/single-lever-washbasin-mixer-energysave-chronos-cr000485

2024-11-27