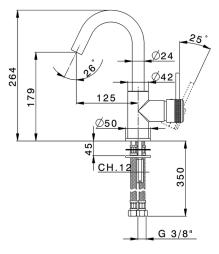

## Single lever washbasin mixer EnergySave CHRONOS\_CR000485

MODEL CR000485

Single lever washbasin mixer EnergySave,without automatic pop-up waste,G.3/8" stainless steel flexible hoses