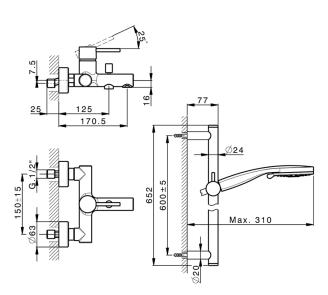

## MODEL **K2000060**

Single lever bath mixer, with shower set,60 cm Rail with slide bracket,3 sprays handshower,150 cm SUPREME smooth flexible hose

#### **CHARACTERISTICS**

Cartridge Spare Parts

ZZ95435000

35 mm Cartridge