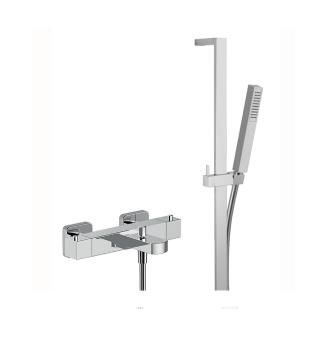

## Thermostatic bath-shower mixer with sliding bar NUOVA EGO\_NES27010

MODEL NES27010

Thermostatic bath-shower mixer with sliding bar,70 cm sliding rail bar with sliding bracket,ABS 27x27mm one spray minimalist square handshower,150 cm smooth SILVERFLEX Flexible Hose