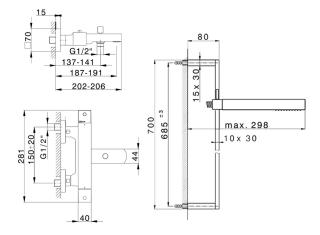

## Thermostatic bath-shower mixer with sliding bar NUOVA EGO\_NES27010

MODEL NES27010

Thermostatic bath-shower mixer with sliding bar,70 cm sliding rail bar with sliding bracket,ABS 27x27mm one spray minimalist square handshower,150 cm smooth SILVERFLEX Flexible Hose