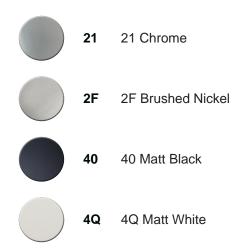

## Thermostatic bath-shower mixer with sliding bar NUOVA EGO\_NES27010





MODEL NES27010

Thermostatic bath-shower mixer with sliding bar,70 cm sliding rail bar with sliding bracket,ABS 27x27mm one spray minimalist square handshower,150 cm smooth SILVERFLEX Flexible Hose

## AVAILABLE FINISHINGS



## CHARACTERISTICS

Cartridge Spare Parts 22.04A.AR - ZZ97279004 Argo 2 (long filter) Thermostatic Valve



The Huber SafeTouch system maintains the mixer body cool to the touch during operation.



## Thermostatic

The Huber thermostatic is your personal water manager, helping you to handle, control and save water and energy.



2024-11-21