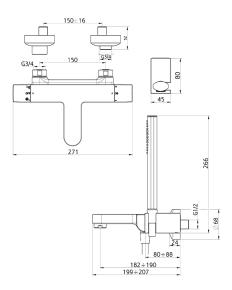

#### MODEL ICD21010

Thermostatic bath mixer, with shower set,wall mounted adjustable handshower bracket,Brass minimalistic one spray oval handshower,PVC 150 cm Flexible hose

#### **CHARACTERISTICS**

Cartridge Spare Parts 24.04A.PP

8x20 Plus P Thermostatic Valve

2024-05-03