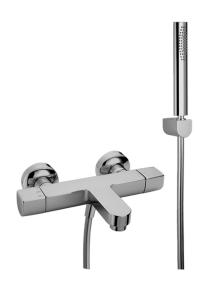

# Thermostatic bath mixer, with shower set ICON

#### MODEL ICD21010

Thermostatic bath mixer, with shower set,wall mounted adjustable handshower bracket,Brass minimalistic one spray oval handshower,PVC 150 cm Flexible hose