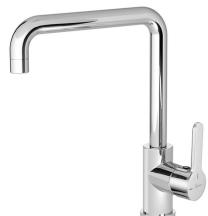

# Single lever sink mixer Energysave KITCHEN

**MODEL** H2002535

Single lever sink mixer Energysave, swivel spout, G.3/8" stainless steel flexible hoses