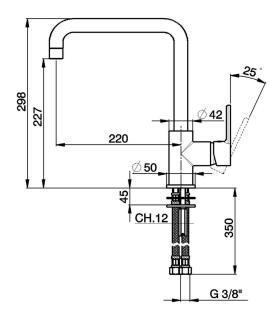

# Single lever sink mixer Energysave KITCHEN

**MODEL** H2002535

Single lever sink mixer Energysave, swivel spout, G.3/8" stainless steel flexible hoses