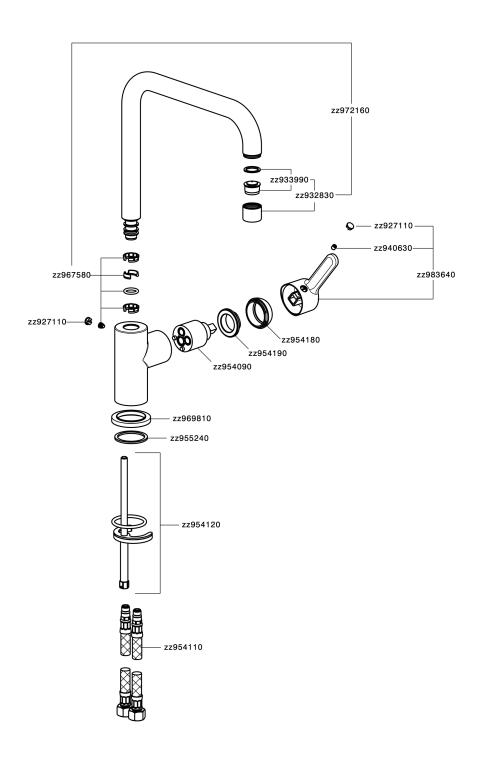

INISHINGS**



21 21 Chrome

#### **CHARACTERISTICS**

ZZ95409000 Cartridge Spare Parts

35 mm Cartridge





### **EcoStop**

EcoStop feature limits water flow to approximately 50% of maximum output with one point of resistance on setting. Push slightly past the middle stop only when full water output is required. This will save water up to 50%.



## **EnergySave**

Thanks to the EnergySave device, only cold water will be drawn if the lever is operated in the central lever is operated in the central position, so that the water heater will not be engaged and no hot water wasted, leading to considerable savings in energy and costs. The temperature can be adjusted by rotating the lever to the left, until the desired temperature is reached.





# Single lever sink mixer Energysave KITCHEN



H2002535

https://en.huberitalia.com/single-lever-sink-mixer-energysave-kitchenh2002535

2024-05-05