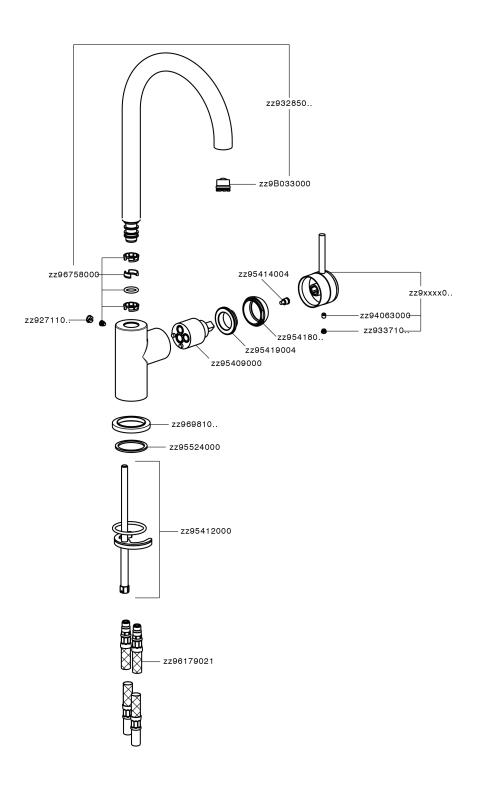

me



2F 2F Brushed Nickel



2Q 2Q Black Titanium

#### **CHARACTERISTICS**

Cartridge Spare Parts

ZZ95409000

35 mm Cartridge



#### **EcoStop**

EcoStop feature limits water flow to approximately 50% of maximum output with one point of resistance on setting. Push slightly past the middle stop only when full water output is required. This will save water up to 50%.



## **EnergySave**

Thanks to the EnergySave device, only cold water will be drawn if the lever is operated in the central position, so that the water heater will not be engaged and no hot water wasted, leading to considerable savings in energy and costs. The temperature can be adjusted by rotating the lever to the left, until the desired temperature is reached.





# Single lever sink mixer Energysave CHRONOS\_CR000535



CR000535

https://en.huberitalia.com/single-lever-sink-mixer-energysave-chronos-cr000535

2024-11-21