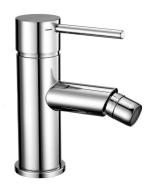

# Single lever bidet mixer Energy Save TRATTO EVO\_TV000565

MODEL **TV000565** 

Single lever bidet mixer Energy Save, without pop-up waste, G.3/8" stainless steel flexible hoses