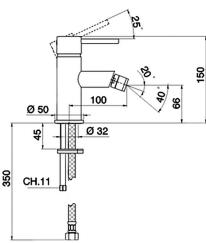

# Single lever bidet mixer Energy Save TRATTO EVO\_TV000565

MODEL **TV000565** 

Single lever bidet mixer Energy Save, without pop-up waste, G.3/8" stainless steel flexible hoses

#### **CHARACTERISTICS**

Cartridge Spare Parts

ZZ95435000

35 mm Cartridge