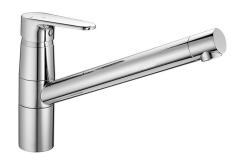

# Single lever sink mixer Energysave KITCHEN\_AH002585

## MODEL AH002585

Single lever sink mixer Energysave, swivel spout, G.3/8" stainless steel flexible hoses

### **EcoStop**

EcoStop feature limits water flow to approximately 50% of maximum output with one point of resistance on setting. Push slightly past the middle stop only when full water output is required. This will save water up to 50%.

# **EnergySave**

Thanks to the EnergySave device, only cold water will be drawn if the lever is operated in the central position, so that the water heater will not be engaged and no hot water wasted, leading to considerable savings in energy and costs. The temperature can be adjusted by rotating the lever to the left, until the desired temperature is reached.