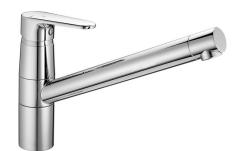

# Single lever sink mixer Energysave KITCHEN\_AH002585

## MODEL AH002585

Single lever sink mixer Energysave, swivel spout, G.3/8" stainless steel flexible hoses

#### **EcoStop**

EcoStop feature limits water flow to approximately 50% of maximum output with one point of resistance on setting. Push slightly past the middle stop only when full water output is required. This will save water up to 50%.

# **EnergySave**

Thanks to the EnergySave device, only cold water will be drawn if the lever is operated in the central position, so that the water heater will not be engaged and no hot water wasted, leading to considerable savings in energy and costs. The temperature can be adjusted by rotating the lever to the left, until the desired temperature is reached.