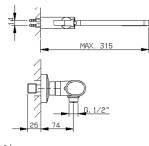

## Thermostatic shower mixer, with shower set LEVITY\_LYD01010







#### MODEL LYD01010

Thermostatic shower mixer, with shower set,wall mounted adjustable handshower bracket,minimalistic one spray flat handshower ABS,150 cm smooth SUPREME Flexible Hose

## **AVAILABLE FINISHINGS**



21 Chrome



2B Polished Nickel



2F 2F Brushed Nickel



40 Matt Black



4Q 4Q Matt White

ZZ96551000

## **CHARACTERISTICS**

Cartridge Spare Parts

**TMX 25 Thermostatic Valve** 



### **EcoStop**

EcoStop feature limits water flow to approximately 50% of maximum output with one point of resistance on setting. Push slightly past the middle stop only when full water output is required. This will save water up to 50%.



## SafeTouch

The Huber SafeTouch system maintains the mixer body cool to the touch during operation.



### **Thermostatic**

The Huber thermostatic