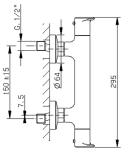

## Thermostatic shower mixer, with shower set LEVITY\_LYD01010







#### MODEL LYD01010

Thermostatic shower mixer, with shower set,wall mounted adjustable handshower bracket,minimalistic one spray flat handshower ABS,150 cm smooth SUPREME Flexible Hose

## **AVAILABLE FINISHINGS**



21 Chrome



2B Polished Nickel



2F 2F Brushed Nickel



40 Matt Black



4Q 4Q Matt White

ZZ96551000

## **CHARACTERISTICS**

Cartridge Spare Parts

**TMX 25 Thermostatic Valve** 



### **EcoStop**

EcoStop feature limits water flow to approximately 50% of maximum output with one point of resistance on setting. Push slightly past the middle stop only when full water output is required. This will save water up to 50%.



## SafeTouch

The Huber SafeTouch system maintains the mixer body cool to the touch during operation.



### **Thermostatic**

The Huber thermostatic i