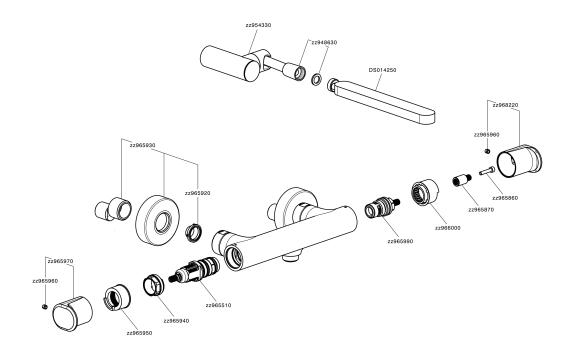

m smooth SUPREME Flexible Hose

## **AVAILABLE FINISHINGS**



21 Chrome



2B Polished Nickel



2F 2F Brushed Nickel



40 Matt Black



4Q 4Q Matt White

ZZ96551000

## **CHARACTERISTICS**

Cartridge Spare Parts

**TMX 25 Thermostatic Valve** 



### **EcoStop**

EcoStop feature limits water flow to approximately 50% of maximum output with one point of resistance on setting. Push slightly past the middle stop only when full water output is required. This will save water up to 50%.



## SafeTouch

The Huber SafeTouch system maintains the mixer body cool to the touch during operation.



### **Thermostatic**

The Huber thermostatic is your personal water manager, helping you to handle, control and save water and energy.





# Thermostatic shower mixer, with shower set LEVITY\_LYD01010



LYD01010

https://en.huberitalia.com/thermostatic-shower-mixer-with-shower-set-levity-lyd01010

2024-12-19