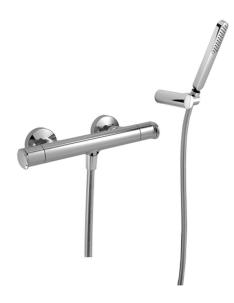

## Thermostatic shower mixer, with shower set LEVITY\_LYD01010

#### MODEL LYD01010

Thermostatic shower mixer, with shower set,wall mounted adjustable handshower bracket,minimalistic one spray flat handshower ABS,150 cm smooth SUPREME Flexible Hose

# Thermostatic shower mixer, with shower set LEVITY\_LYD01010

LYD01010

https://en.huberitalia.com/thermostatic-shower-mixer-with-shower-set-levity-lyd01010

2024-12-19