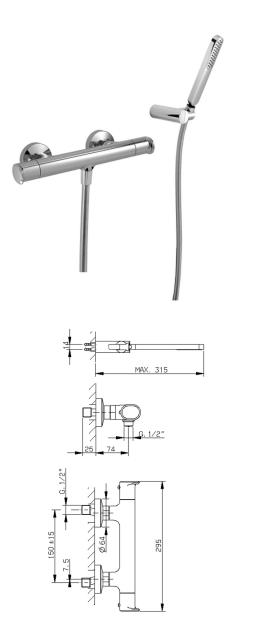

4Q

**CHARACTERISTICS** 

**Cartridge Spare Parts** 

**TMX 25 Thermostatic Valve** 

LYD01010

Thermostatic shower mixer, with shower set, wall mounted adjustable handshower bracket, minimalistic one spray flat handshower ABS, 150 cm smooth

21 Chrome

2B Polished Nickel

2F Brushed Nickel

40 Matt Black

4Q Matt White

ZZ96551000

EcoStop feature limits water flow to approximately 50% of maximum output with one point of resistance on setting. Push slightly past the middle stop only when full water output is required. This will save water up to 50%.