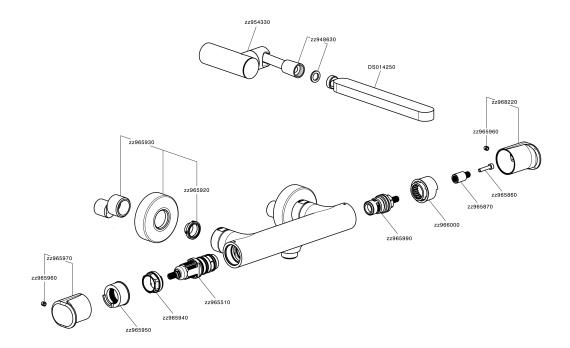

4Q

**CHARACTERISTICS** 

**Cartridge Spare Parts** 

**TMX 25 Thermostatic Valve** 

LYD01010

Thermostatic shower mixer, with shower set, wall mounted adjustable handshower bracket, minimalistic one spray flat handshower ABS, 150 cm smooth