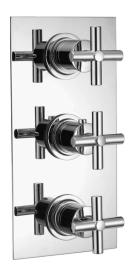

# Concealed thermostatic shower valve, 3-outlet SUITE\_SU008141

#### MODEL **SU008141**

Concealed thermostatic shower valve, 3-outlet,2-outlet deviastop cartridge,1/2" outlet stopvalve,concealed part included

#### **AVAILABLE FINISHINGS**

**21** 21 Chrome

40 Matt Black

2F 2F Brushed Nickel

2W 2W Brushed Gold