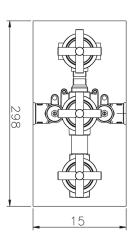

#### MODEL **SU008141**

Concealed thermostatic shower valve, 3-outlet,2-outlet deviastop cartridge,1/2" outlet stopvalve,concealed part included

### **CHARACTERISTICS**

Cartridge Spare Parts

24.04A.PP

8x20 Plus P Thermostatic Valve

Installation Concealed