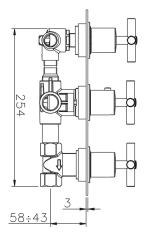

#### MODEL **SU008141**

Concealed thermostatic shower valve, 3-outlet,2-outlet deviastop cartridge,1/2" outlet stopvalve,concealed part included

### **CHARACTERISTICS**

Cartridge Spare Parts

24.04A.PP

8x20 Plus P Thermostatic Valve

Installation Concealed