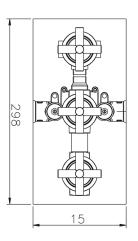

#### MODEL

Concealed thermostatic shower valve, 3-outlet,2-outlet deviastop cartridge,1/2" outlet stopvalve,concealed part included

SU008141

### **CHARACTERISTICS**

Cartridge Spare Parts

24.04A.PP

8x20 Plus P Thermostatic Valve

Installation Concealed