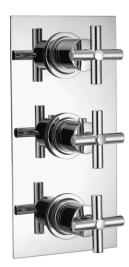

# Concealed thermostatic shower valve, 3-outlet SUITE\_SU008141

#### MODEL

Concealed thermostatic shower valve, 3-outlet,2-outlet deviastop cartridge,1/2" outlet stopvalve,concealed part included

SU008141

#### **AVAILABLE FINISHINGS**

**21** 21 Chrome

40 Matt Black

2F 2F Brushed Nickel

2W 2W Brushed Gold