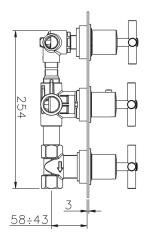

#### MODEL

Concealed thermostatic shower valve, 3-outlet,2-outlet deviastop cartridge,1/2" outlet stopvalve,concealed part included

SU008141

### **CHARACTERISTICS**

Cartridge Spare Parts

24.04A.PP

8x20 Plus P Thermostatic Valve

Installation Concealed